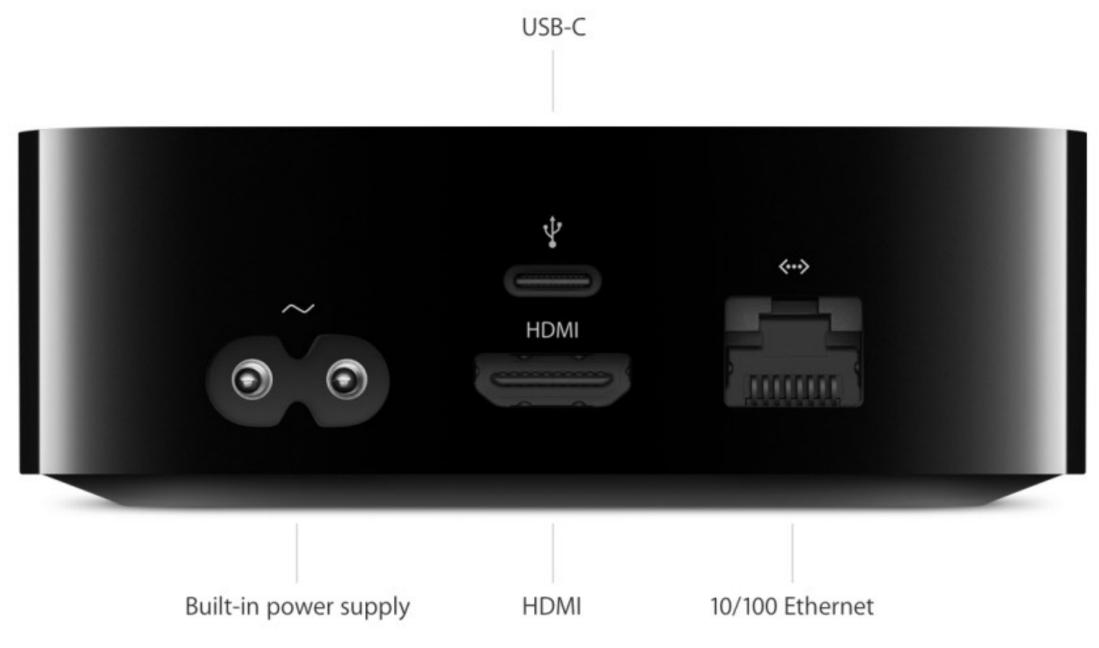

# Apple TV Management, Distribution, & Usage Cases To the Enterprise and Beyond!

Collin Elliott Senior Client Platform Engineer Attentive

## From Hobby to Wide Use





# 2nd/3rd Gen





## 4th Gen



# **Current Model**





# Use Cases

- Conference Room Displays
- Digital Signage Solution
- Media Players

# The problem

Christ Chapel Bible Church

- Expand digital signage while minimizing cost
- Allow multi-signage on ultra-large displays while minimizing cost.
- Allow wireless screen display in conference rooms
- Enable digital content in classrooms

# The Tech Stack

- Carousel Digital Signage Platform (Hosted locally on Windows Server)
- Mac Pro Media Server
- 75% macOS/iPadOS
- Jamf Pro (Cloud)

# The Solutions

# **Conference Room Display**



Wirelessly send what's on your iOS device or computer to this display using AirPlay. Learn more at help.apple.com/appletv.

**NETWORK CONFIGURATION** 

CHOOSE THIS APPLE TV Games Room

Welcome to ABC conference.





## AirPlay

Wireless