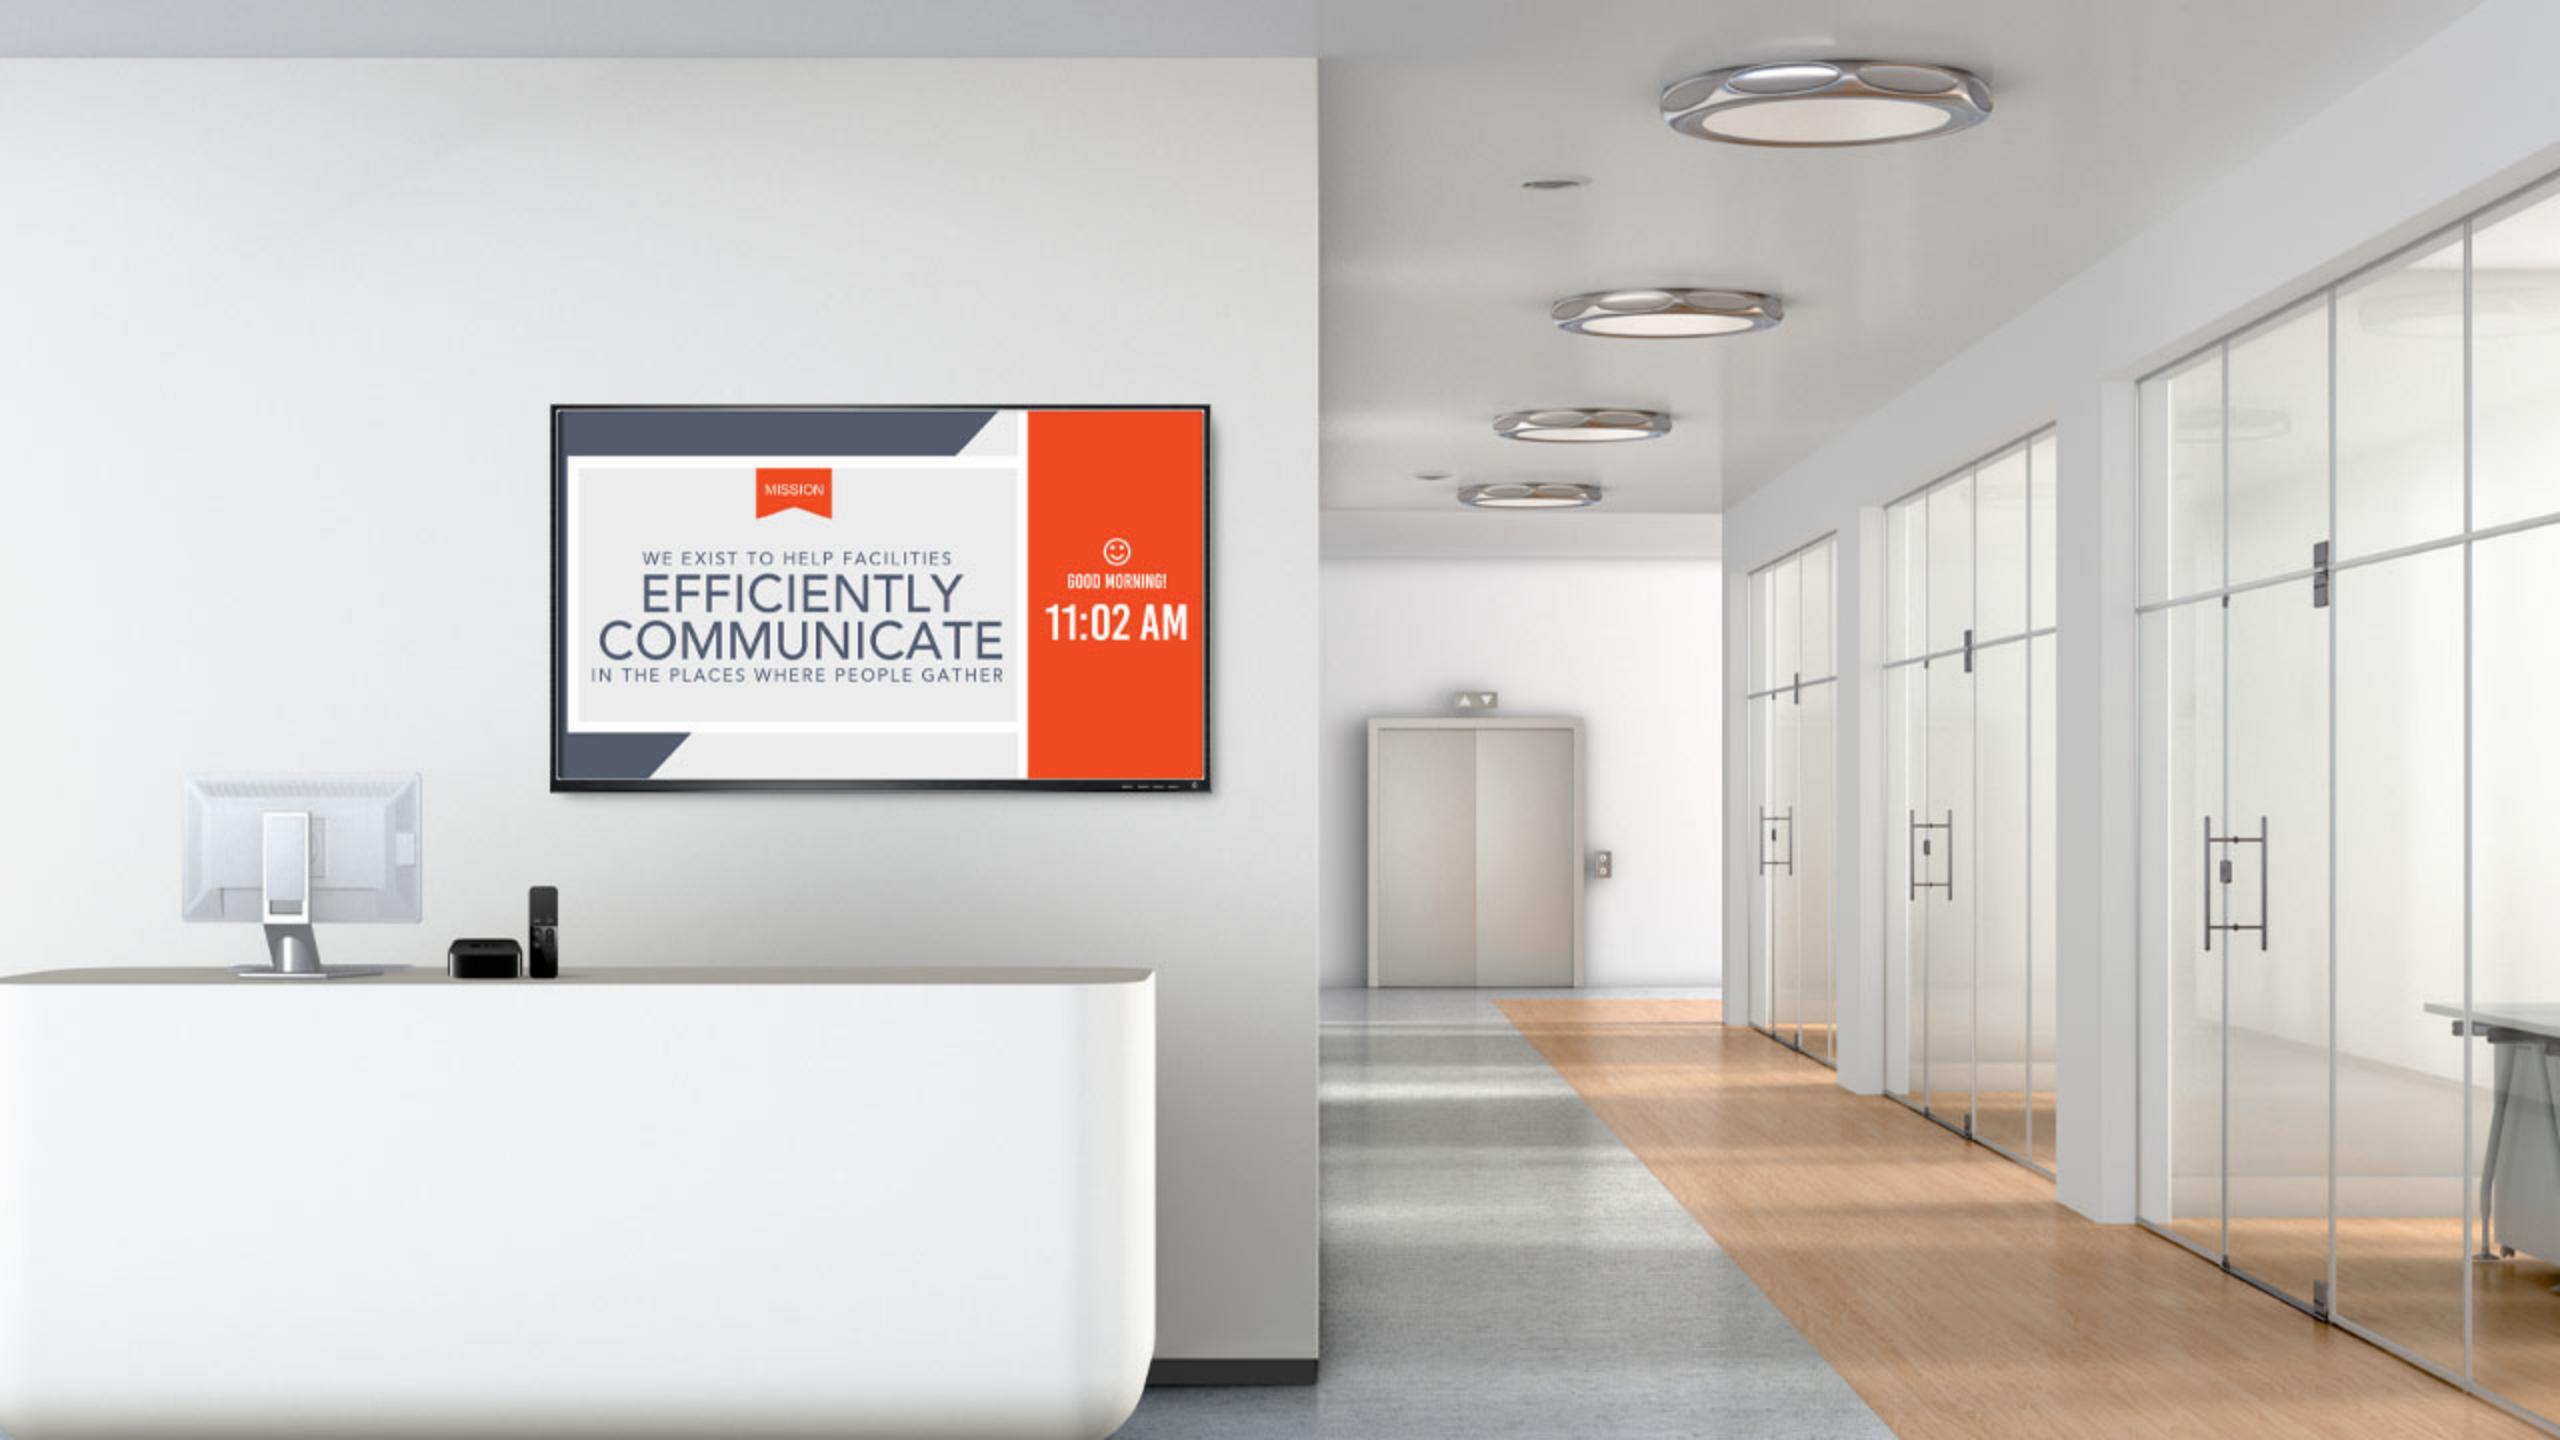

# Use Cases

- Conference Room Displays
- Digital Signage Solution
- Media Players

# The problem

Christ Chapel Bible Church

- Expand digital signage while minimizing cost
- Allow multi-signage on ultra-large displays while minimizing cost.
- Allow wireless screen display in conference rooms
- Enable digital content in classrooms

# **Conference Room Display**

Wirelessly send what's on your iOS device or computer to this display using AirPlay. Learn more at help.apple.com/appletv.

**NETWORK CONFIGURATION** 

CHOOSE THIS APPLE TV Games Room